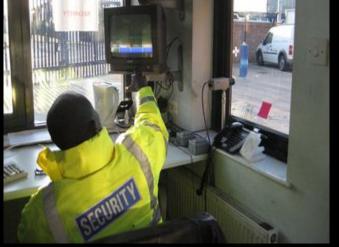

## **GATE HOUSE SECURITY**

It's the very first access point into many industrial sites, residential areas and business parks which is why it's vital that you keep this area manned with only the best security possible.

This is accomplished by training from site Instructions and Service Level Agreements (SLAs), ensuring that all relevant information is correct and current whilst still being secure. This provides confident and smooth running day to day operations. Staff and visitor searches can be a contentious issue; Black Watch Tactical Ltd carries out this important task sensitively but confidently and thoroughly.